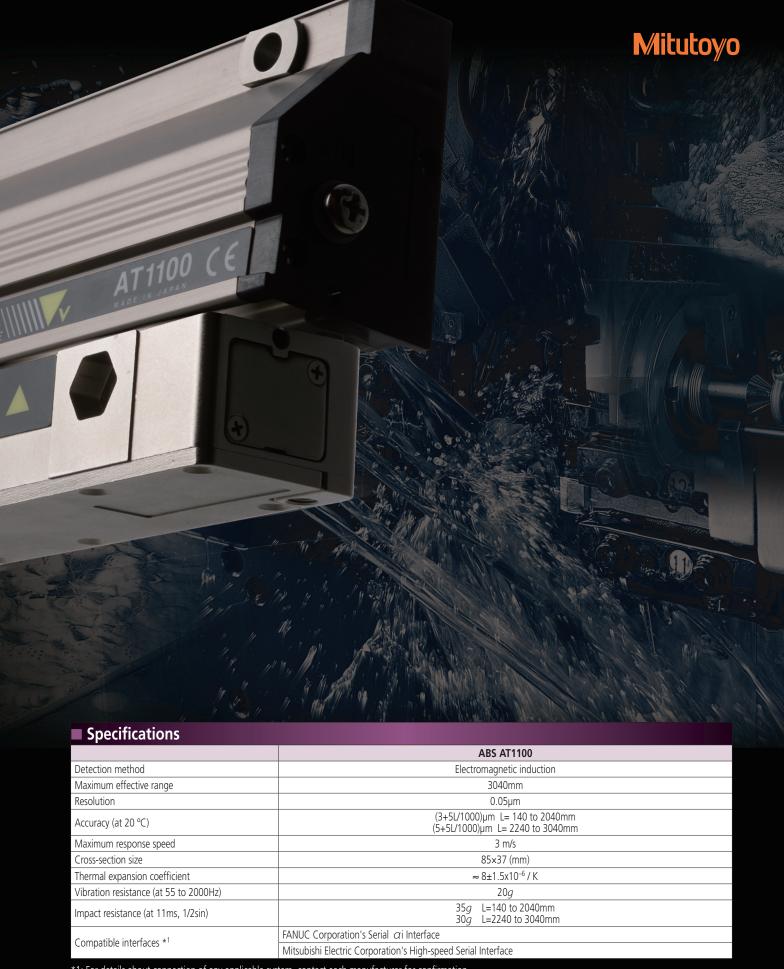

## **ABS AT1100**

**Digital Scale and DRO Systems** 

#### **Outstanding Environmental Resistance**

This scale leverages Mitutoyo's unique electromagnetic induction technology to provide excellent resistance to oil, water and other contaminants when compared with optical linear encoders, thereby elevating the ABS AT1100 to the level of a highly reliable NC machine-tool scale suitable for tough shopfloor conditions.

#### **Robust Housing**

Additional factors that contribute to the high performance of the ABS AT1100 are the innovative shape and location of the detector track in the aluminum frame, as well as the extreme coolant resistance of the track-seal material. Together these provide an effective first defense against contamination of the scale and sensor, even in harsh environments.

### World's Largest Air Gap

The sensor-to-scale air gap is approximately 0.4mm, almost four times as wide as conventional optical or electromagnetic induction designs, making issues due to dust or oil contamination unlikely. This air gap is the largest in the world for a machine-tool scale.