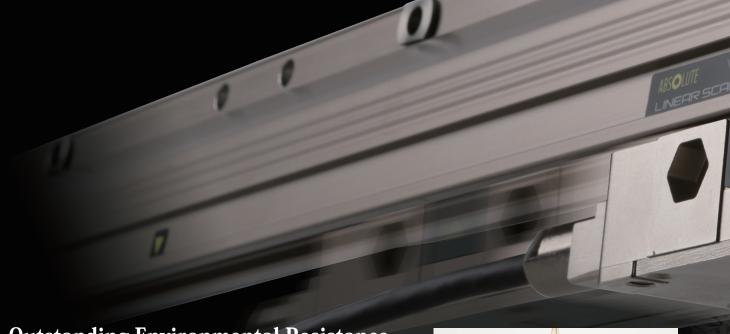

#### **Outstanding Environmental Resistance**

This scale leverages Mitutoyo's unique electromagnetic induction technology to provide excellent resistance to oil, water and other contaminants when compared with optical linear encoders, thereby elevating the ABS AT1100 to the level of a highly reliable NC machine-tool scale suitable for tough shopfloor conditions.

#### **Robust Housing**

Additional factors that contribute to the high performance of the ABS AT1100 are the innovative shape and location of the detector track in the aluminum frame, as well as the extreme coolant resistance of the track-seal material. Together these provide an effective first defense against contamination of the scale and sensor, even in harsh environments.