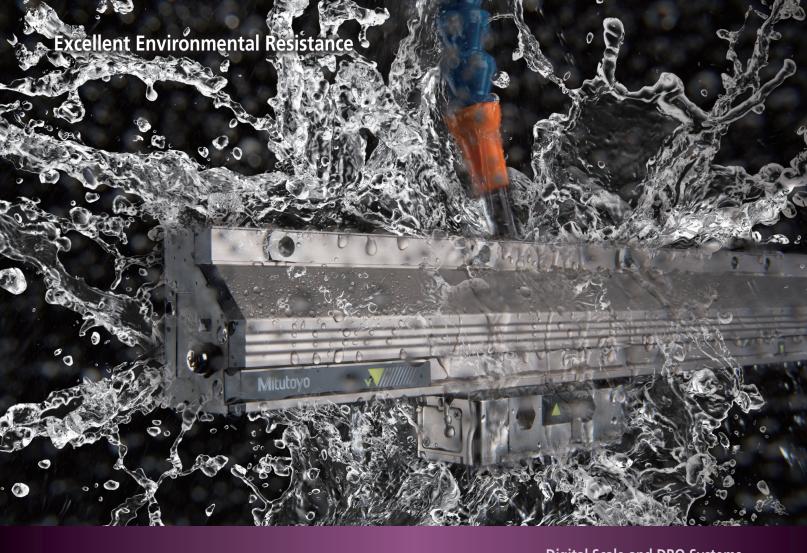

# Stands Up to Harsh Environmental Conditions

#### **Outstanding Environmental Resistance**

This scale leverages Mitutoyo's unique electromagnetic induction technology to provide excellent resistance to oil, water and other contaminants when compared with optical linear encoders, thereby elevating the ABS AT1100 to the level of a highly reliable NC machine-tool scale suitable for tough shopfloor conditions.