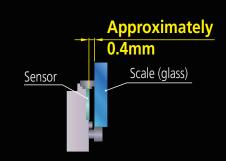

### World's Largest Air Gap

The sensor-to-scale air gap is approximately 0.4mm, almost four times as wide as conventional optical or electromagnetic induction designs, making issues due to dust or oil contamination unlikely. This air gap is the largest in the world for a machine-tool scale.